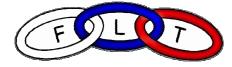

## The Three Links

The Emblem of the Independent Order of Odd Fellows

The emblem of Odd Fellowship is the Three Links with the letters 'F, L &T'. The three links symbolizes the chain that binds our members together and illustrates that a fraternity is strongest when joined together. The 'F' in the first link represents 'friendship', the strongest bond of fraternity that teaches goodwill and harmony. The 'L' represents 'truth', the standard by which we value people and the foundation of our society.